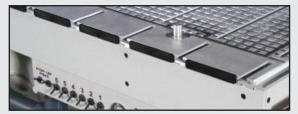

### **High Performance Vacuum Deck**

All Series machines include a high performance zoned vacuum deck, which allows areas of the surface to be opened or closed to vacuum hold down as needed. Zone gasketing ensures the virtual elimination of any zone to zone vacuum bleed. The multipurpose deck system is also fully functional as a t-slot clamping and fixturing deck for non-vacuum hold down situations.