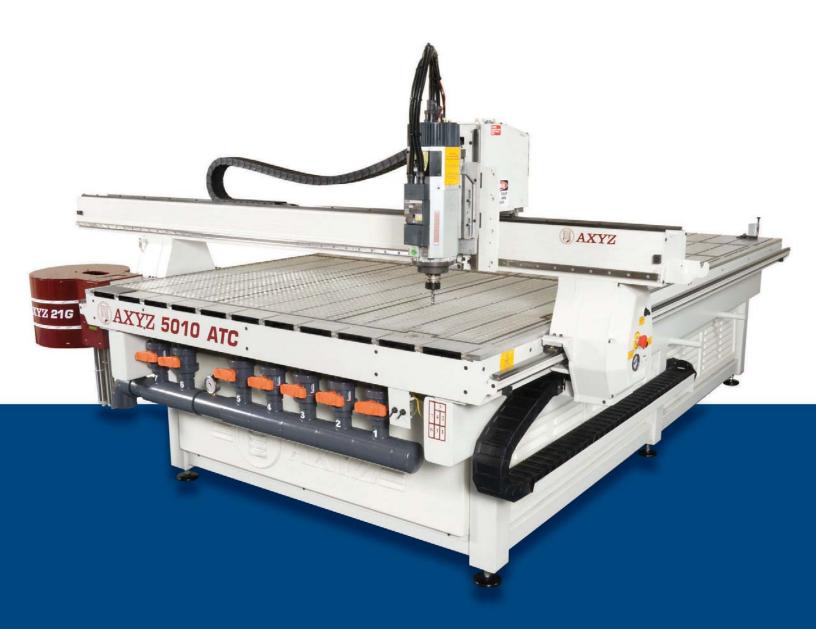

# 4000 Series

The AXYZ 4000 Series CNC Router is the smallest full size machine AXYZ builds. With a maximum process width of 60" (1524mm), the 4000 Series fits many materials with ease. The 4000 Series machine is popular in the commercial sign, woodworking, marine, POP, and education industries for it's fit with many common materials, and overall footprint.

## 5000 Series \_\_\_\_

The AXYZ 5000 Series CNC Router is our most popular size format. Processing materials up to 72" (1842mm) wide, the 5000 Series can accommodate full sheets of most common substrates. AXYZ 5000 Series machines are commonly found in businesses that specialize in plastic fabrication, aluminum composite fabrication, signmaking, woodworking, solid surface fabrication, POP fabrication and more and are often configured with multiple spindles.

# 6000 Series

The AXYZ 6000 Series CNC Router delivers the largest processing width for this style of machine on the market. The 6000 Series offers a full 85" (2159mm) of processing width standard to ensure your materials will fit without cutting them down. AXYZ 6000 Series machines are commonly found in signmaking, solid surface fabrication, aluminum fabrication, plastics fabrication, marine fabrication, woodworking and more. 6000 series machines are often built with automatic vacuum zone switching to enable continuous operation on multiple sheets of material.

# 8000 Series

The AXYZ 8000 Series has the largest standard width of our smaller format machines with an impressive 103" (2635mm) process width. Built to handle an oversized 8 foot wide sheet, the machine deck size will enable your business to manufacture large signs and machine large shapes without additional processing off the machine. Companies working with large sheet goods including sign makers, aluminum fabricators, boat builders and plastics fabricators have all benefitted from the large size and robust design of the AXYZ 8000 Series CNC Router.