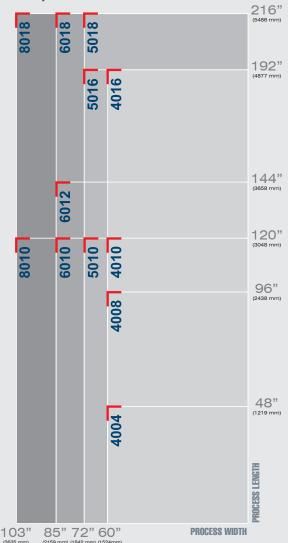

AXYZ has the capacity to build the Series CNC Routers in a wide variety of machine sizes, tooling configurations and hold down options. For a better visualization, see the sample chart below for some of the sizes we commonly deliver to our customers.